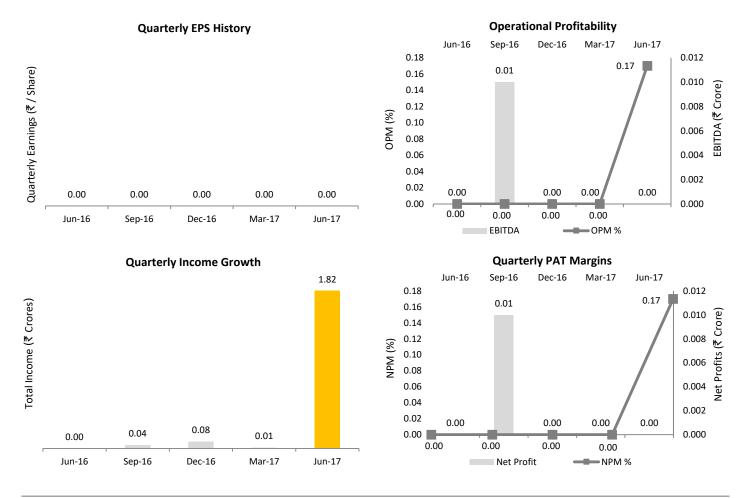

### **Quarterly Review - Jun 17:**

The Company has recorded revenues of ₹ 1.78 Crores during the current quarter as no revenue was recorded for the corresponding quarter last year. No profit earned during the current quarter.

#### **Quarterly Results: Income Statement** Figures in ₹ Crores Jun-17 % of (1) % of (1) Mar-17 % of (1) Jun-16 1.78 Revenue \_ Total Income 1.82 0.01 Expenditure (1.82)-102.25% (0.01)Interest PBDT PBIDT \_ Depreciation

\_

PBT Тах Net Profit \_

% of (1)

Dec-16

0.08

(0.09)

Sector - Textiles