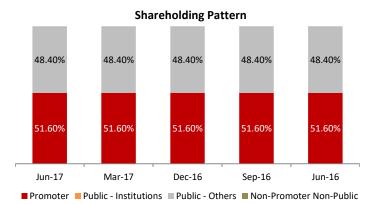

dam Cotton Yarns Limited is engaged in the wholesale trading of agriculture pumping sets and implements in India. It also provides consultation services relating to the textile Industry. Padam Cotton Yarns Limited was incorporated in 1994 and is headquartered in Delhi, India.

### **Peer Comparison**

|        | Padam Cotton | Alok<br>Industries | Subhash Silk |
|--------|--------------|--------------------|--------------|
| Sales  | 1.78         | 2,793.21           | 0.01         |
| PAT    | -            | (6,638.51)         | (0.03)       |
| Equity | 3.87         | 1,377.32           | 4.05         |
| EPS    | -            | (48.89)            | (0.07)       |
| OPM %  | 0.17         | (232.87)           | 2,216.67     |
| NPM %  | 0.17         | (237.67)           | (466.67)     |



\* Peers are grouped according to sector and market cap

### **Quarterly Review - Jun 17:**

The Company has recorded revenues of ₹ 1.78 Crores during the current quarter as no revenue was recorded for the corresponding quarter last year. No profit earned during the current quarter.

#### **Quarterly Results: Income Statement** Figures in ₹ Crores Jun-17 % of (1) % of (1) Mar-17 % of (1) Jun-16 1.78 Revenue \_ Total Income 1.82 0.01 Expenditure (1.82)-102.25% (0.01)Interest PBDT PBIDT \_ Depreciation

\_



PBT Тах Net Profit \_

% of (1)

Dec-16

0.08

(0.09)



Sector - Textiles

## Padam Cotton Yarns Ltd.

www.padamcotton.com Report Date: 03 Oct 2017

### **Quarter on Quarter Changes:**



### DISCLOSURE: THIS REPORT HAS BEEN SPONSORED BY BSE - INVESTOR PROTECTION FUND TRUST

### RESE